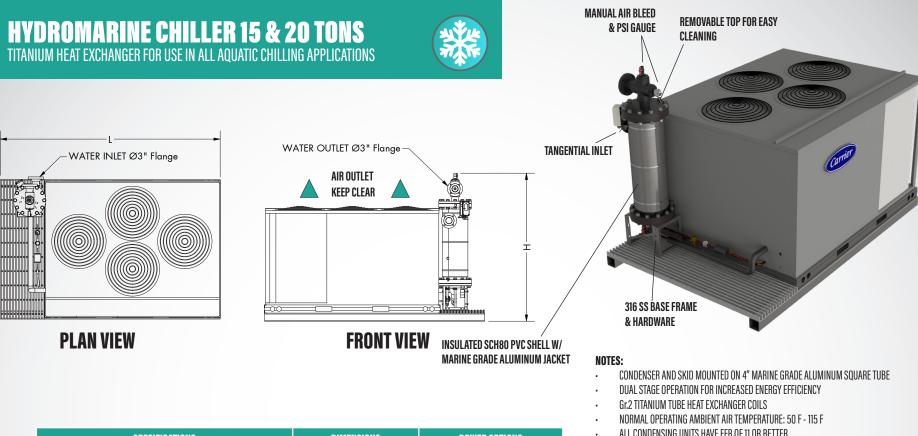

|              | SPECIFICATIONS            |                                 |                      |                           | DIMENSIONS    |              |                    | POWER OPTIONS                  |                            |
|--------------|---------------------------|---------------------------------|----------------------|---------------------------|---------------|--------------|--------------------|--------------------------------|----------------------------|
| MODEL NUMBER | Nominal Tonnage<br>/ BTUH | Vertical Air<br>Discharge (CFM) | Δ PSI at<br>max flow | Water Flow<br>Range (GPM) | Length<br>(L) | Width<br>(W) | Max. Height<br>(H) | 208-230V / 3 ph.<br>MCA / MOCP | 460V / 3 ph.<br>MCA / MOCP |
| DH-SC-15     | 15 / 180 000              | 9 000                           | <5                   | 125 - 250                 | 108″          | 48″          | 66"                | 65.6 / 90                      | 32.1 / 40                  |
| DH-SC-20     | 20 / 240 000              | 12 000                          | <5                   | 150 - 250                 | 108″          | 67"          | 70"                | 73.7 / 100                     | 40.8 / 50                  |

- ALL CONDENSING UNITS HAVE EER OF 11 OR BETTER.
- TOP DISCHARGE AREA SHOULD BE UNRESTRICTED FOR 48 INCHES MINIMUM
- AVOID PLACING UNIT IN DIRECT AREA OF ROOF RUNOFF OR CONSTANT WATER FLOW
- CONSULT CARRIER SPECIFIED CONDENSER CLEARANCES WHEN PLACING UNIT(S)
- SCH 80 PVC SHELL CONSTRUCTION WITH REMOVABLE FLANGED ENDS
- ALL 316 SS BASE AND HARDWARE
- MARINE GRADE ALUMINUM JACKET WITH SALTWATER CORROSION RESISTANT CLEAR COATING
- TEMPERATURE CONTROLLER CAN BE SET +/- 0.1° F/C. RECOMMENDED MINIMUM SETPOINT IS 50°F
  - UNIT ARRIVES CHARGED WITH R-410A REFRIGERANT
  - HAIL GUARD