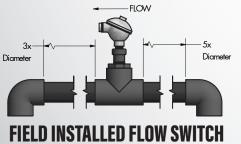

≥

**FLOW SWITCH NOTE:** FLOW SWITCH MUST BE INSTALLED HORIZONTALLY ON INLET OF HEAT EXCHANGER, WITH MINIMUM STRAIGHT PIPE DISTANCES BEFORE AND AFTER AS SHOWN IN DRAWING, OPTIONAL FACTORY MOUNT & WIRE.

THERMOWELL