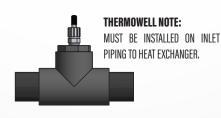

≥

**FLOW SWITCH NOTE:** FLOW SWITCH MUST BE INSTALLED HORIZONTALLY ON INLET OF HEAT EXCHANGER, WITH MINIMUM STRAIGHT PIPE DISTANCES BEFORE AND AFTER AS SHOWN IN DRAWING, OPTIONAL FACTORY MOUNT & WIRE.

THERMOWELL